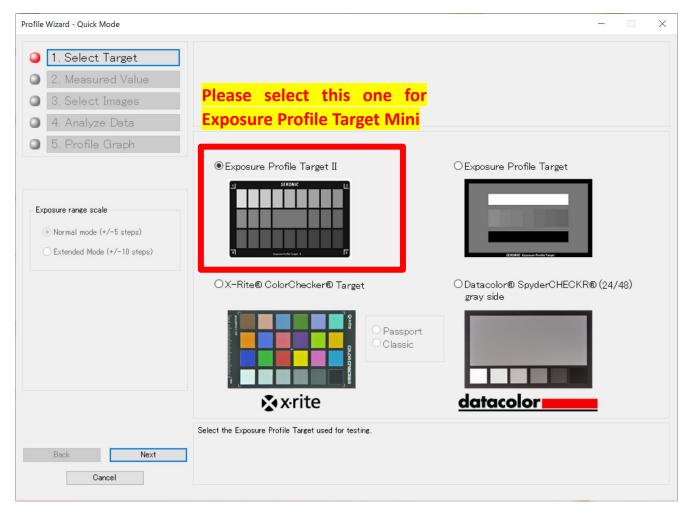

## HOW TO USE EXPOSURE PROFILE TARGET MINI ON DTS

When you use Data Transfer Software (DTS), you need to select the target you are using. However, we do not have an option as "Exposure Profile Target Mini". If you make exposure profile on Data Transfer Software with Exposure Profile Target Mini, please select "Exposure Profile Target II". It works correctly with this selection.